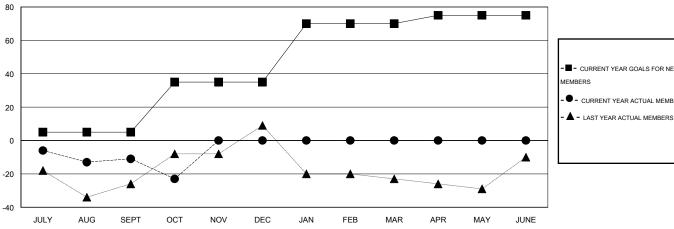

## GOALS AND ACTUAL MEMBERS CUMULATIVE

| - CURRENT YEAR GOALS FOR NEW |  |  |  |  |
|------------------------------|--|--|--|--|
| MEMBERS                      |  |  |  |  |

- CURRENT YEAR ACTUAL MEMBERS

## **LOCATION ARKANSAS**

| GMT | CA I |   |
|-----|------|---|
|     |      | ī |

|                       |                  | Clubs     |                  |                       |               |                    | Members                             |                    |                  |
|-----------------------|------------------|-----------|------------------|-----------------------|---------------|--------------------|-------------------------------------|--------------------|------------------|
| RESULTS FOR 2015-2016 |                  |           |                  | RESULTS FOR 2015-2016 |               |                    |                                     |                    |                  |
| QUARTER               | NEW CLUB<br>GOAL | NEW CLUBS | DROPPED<br>CLUBS | NET<br>GAIN/LOSS      | QUARTER       | NEW MEMBER<br>GOAL | CHARTER AND<br>NEW MEMBERS<br>ADDED | DROPPED<br>MEMBERS | NET<br>GAIN/LOSS |
| JULY/AUG/SEPT         | 0                | 0         | 0                | 0                     | JULY/AUG/SEPT | 5                  | 32                                  | 43                 | -11              |
| OCT/NOV/DEC           | 1                | 0         | 0                | 0                     | OCT/NOV/DEC   | 30                 | 10                                  | 22                 | -12              |
| JAN/FEB/MAR           | 1                | 0         | 0                | 0                     | JAN/FEB/MAR   | 35                 | 0                                   | 0                  | 0                |
| APR/MAY/JUNE          | 0                | 0         | 0                | 0                     | APR/MAY/JUNE  | 5                  | 0                                   | 0                  | 0                |