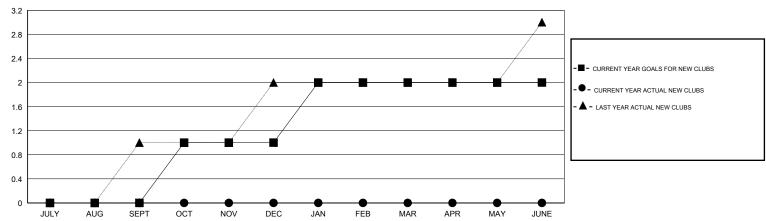

## GOALS AND ACTUAL NEW CLUBS CUMULATIVE

## **LOCATION ARKANSAS**

| GMT | CA I |   |
|-----|------|---|
|     |      | ī |

|                       |                  | Clubs     |                  |                       |               |                    | Members                             |                    |                  |
|-----------------------|------------------|-----------|------------------|-----------------------|---------------|--------------------|-------------------------------------|--------------------|------------------|
| RESULTS FOR 2015-2016 |                  |           |                  | RESULTS FOR 2015-2016 |               |                    |                                     |                    |                  |
| QUARTER               | NEW CLUB<br>GOAL | NEW CLUBS | DROPPED<br>CLUBS | NET<br>GAIN/LOSS      | QUARTER       | NEW MEMBER<br>GOAL | CHARTER AND<br>NEW MEMBERS<br>ADDED | DROPPED<br>MEMBERS | NET<br>GAIN/LOSS |
| JULY/AUG/SEPT         | 0                | 0         | 0                | 0                     | JULY/AUG/SEPT | 5                  | 32                                  | 43                 | -11              |
| OCT/NOV/DEC           | 1                | 0         | 0                | 0                     | OCT/NOV/DEC   | 30                 | 10                                  | 22                 | -12              |
| JAN/FEB/MAR           | 1                | 0         | 0                | 0                     | JAN/FEB/MAR   | 35                 | 0                                   | 0                  | 0                |
| APR/MAY/JUNE          | 0                | 0         | 0                | 0                     | APR/MAY/JUNE  | 5                  | 0                                   | 0                  | 0                |